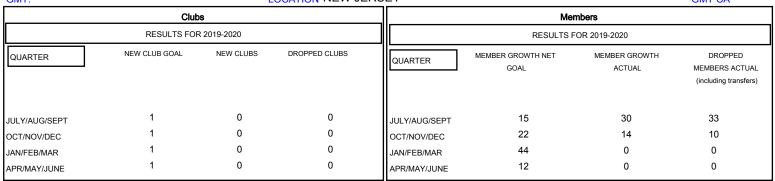

## GOALS AND ACTUAL MEMBERS CUMULATIVE

- MEMBER GROWTH NET GOAL MEMBER GROWTH ACTUAL

Results as of: 10/31/2019

- LAST YEAR MEMBERSHIP ACTUAL

| DROPPED CLUBS: 0 |    |
|------------------|----|
| DROPPED MEMBERS  |    |
| DECEASED         | 2  |
| CLUB CANCELLED   | 0  |
| OTHER            | 41 |
| TOTAL            | 43 |