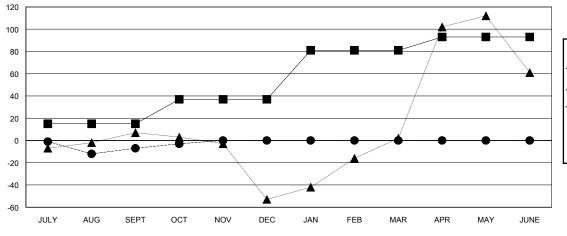

## GOALS AND ACTUAL MEMBERS CUMULATIVE

- MEMBER GROWTH NET GOAL MEMBER GROWTH ACTUAL

Results as of: 10/31/2019

- LAST YEAR MEMBERSHIP ACTUAL

| DROPPED CLUBS: 0 |    |
|------------------|----|
| DROPPED MEMBERS  |    |
| DECEASED         | 2  |
| CLUB CANCELLED   | 0  |
| OTHER            | 41 |
| TOTAL            | 43 |